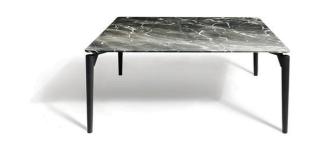

# Tavolo '95

#### Materials

Base

legs in aniline-dyed solid ash wood, charcoal coloured, finished with transparent water-based or solvent-based coating. Steel frame and support frame brackets made of gravity cast aluminium, matt black powder-coated. Adjustable thermoplastic feet.

## Top and lazy Susan rotating tray in marble

Calacatta Oro marble, Valentine Grey, Grey Stone, Emperador Dark, grey Carnico marble, with edge finished by helical moulding, treated with water repellent products or finished with matt polyester. The top is equipped with a reinforced structure (except for 140×140 cm and Ø 140 cm tops).