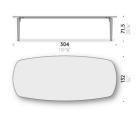

## Wooden top

wood particle board panel (class E1, CARB P2 / TSCA Title VI certified), veneered in smoked oak with solid smoked oak edge, finished with transparent water-based or solvent-based coating.