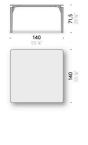

#### Materials

Base

legs in aniline-dyed solid ash wood, charcoal coloured, finished with transparent water-based or solvent-based coating. Steel frame and support frame brackets made of gravity cast aluminium, matt black powder-coated. Adjustable thermoplastic feet.

## Wooden top

wood particle board panel (class E1, CARB P2 / TSCA Title VI certified), veneered in smoked oak with solid smoked oak edge, finished with transparent water-based or solvent-based coating.

## Top and lazy Susan rotating tray in marble

Calacatta Oro marble, Valentine Grey, Grey Stone, Emperador Dark, grey Carnico marble, with edge finished by helical moulding, treated with water repellent products or finished with matt polyester. The top is equipped with a reinforced structure (except for 140×140 cm and Ø 140 cm tops).