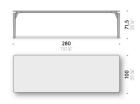

## Wooden top

wood particle board panel (class E1, CARB P2 / TSCA Title VI certified), veneered in smoked oak with solid smoked oak edge, finished with transparent water-based or solvent-based coating.