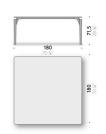

#### Materials

Base

legs in aniline-dyed solid ash wood, charcoal coloured, finished with transparent water-based or solvent-based coating. Steel frame and support frame brackets made of gravity cast aluminium, matt black powder-coated. Adjustable thermoplastic feet.

## Wooden top

wood particle board panel (class E1, CARB P2 / TSCA Title VI certified), veneered in smoked oak with solid smoked oak edge, finished with transparent water-based or solvent-based coating.

## Top and lazy Susan rotating tray in marble

Calacatta Oro marble, Valentine Grey, Grey Stone, Emperador Dark, grey Carnico marble, with edge finished by helical moulding, treated with water repellent products or finished with matt polyester. The top is equipped with a reinforced structure (except for 140×140 cm and Ø 140 cm tops).