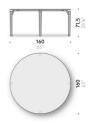

#### Materials

Base

legs in aniline-dyed solid ash wood, charcoal coloured, finished with transparent water-based or solvent-based coating. Steel frame and support frame brackets made of gravity cast aluminium, matt black powder-coated. Adjustable thermoplastic feet.

### Swivel mechanism

rotating mechanism and mechanism support in aluminium.