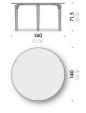

#### Materials

Base

legs in aniline-dyed solid ash wood, charcoal coloured, finished with transparent water-based or solvent-based coating. Steel frame and support frame brackets made of gravity cast aluminium, matt black powder-coated. Adjustable thermoplastic feet.

### Swivel mechanism

rotating mechanism and mechanism support in aluminium.