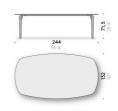

## Top and lazy Susan rotating tray in marble

Calacatta Oro marble, Valentine Grey, Grey Stone, Emperador Dark, grey Carnico marble, with edge finished by helical moulding, treated with water repellent products or finished with matt polyester. The top is equipped with a reinforced structure (except for 140×140 cm and Ø 140 cm tops).