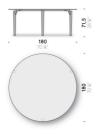

#### Materials

Base

legs in aniline-dyed solid ash wood, charcoal coloured, finished with transparent water-based or solvent-based coating. Steel frame and support frame brackets made of gravity cast aluminium, matt black powder-coated. Adjustable thermoplastic feet.

### Swivel mechanism

rotating mechanism and mechanism support in aluminium.