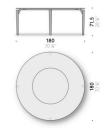

#### Materials

Base

legs in aniline-dyed solid ash wood, charcoal coloured, finished with transparent water-based or solvent-based coating. Steel frame and support frame brackets made of gravity cast aluminium, matt black powder-coated. Adjustable thermoplastic feet.

### Swivel mechanism

rotating mechanism and mechanism support in aluminium.