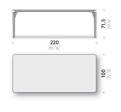

#### Materials

Base

legs in aniline-dyed solid ash wood, charcoal coloured, finished with transparent water-based or solvent-based coating. Steel frame and support frame brackets made of gravity cast aluminium, matt black powder-coated. Adjustable thermoplastic feet.

## Wooden top

wood particle board panel (class E1, CARB P2 / TSCA Title VI certified), veneered in smoked oak with solid smoked oak edge, finished with transparent water-based or solvent-based coating.

## Top and lazy Susan rotating tray in marble

Calacatta Oro marble, Valentine Grey, Grey Stone, Emperador Dark, grey Carnico marble, with edge finished by helical moulding, treated with water repellent products or finished with matt polyester. The top is equipped with a reinforced structure (except for 140×140 cm and Ø 140 cm tops).